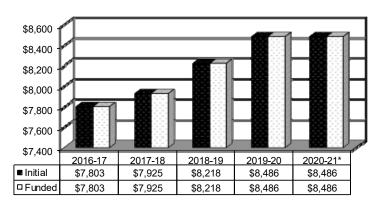

The following table shows the year-over-year trend of ADA. Actual ADA for fiscal year 2020-21 is projected to be 6,868.

#### **Average Daily Attendance**