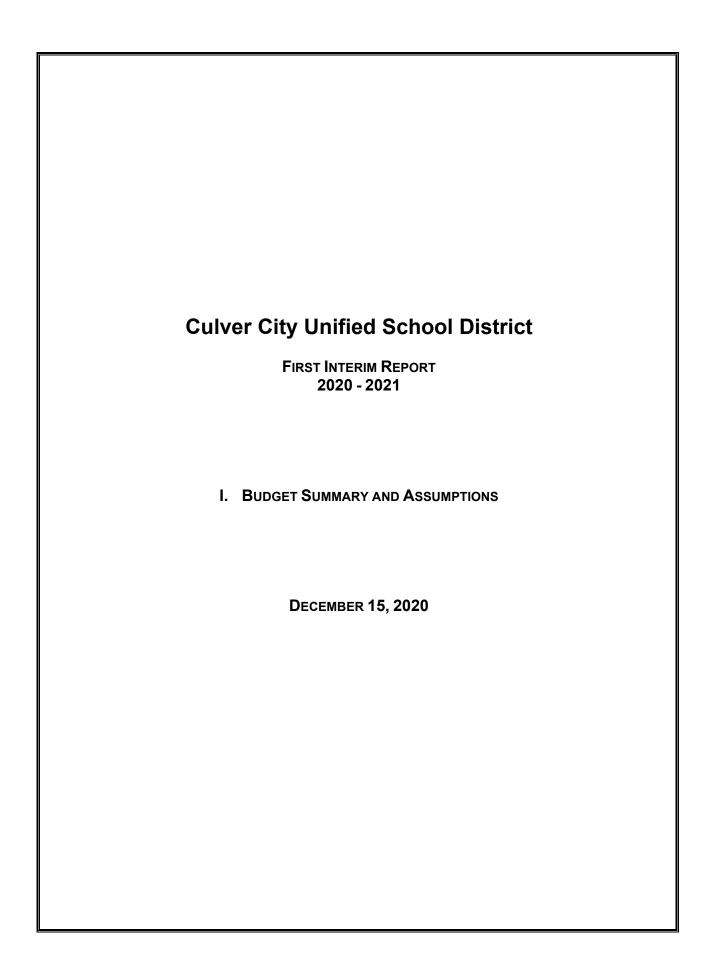

### Average Daily Attendance (ADA) and Local Control Funding Formula (LCFF) per ADA

The major source of revenue to the school district is the LCFF apportionment calculated on a base revenue formula per unit of Average Daily Attendance (ADA). These revenues are based upon the District's ADA multiplied by the District's LCFF per ADA. The calculation of these two factors provides the majority of unrestricted revenues to the District. The chart below shows the LCFF funding trend, plus it illustrates the initial LCFF provided by the State compared to the final funded LCFF.

### LCFF per ADA

\*2020-2021 funded amount is an average based upon the following:

Grade Funded LCFF

| Grade  | Funded LCF |
|--------|------------|
| K - 3  | \$ 8,503   |
| 4 - 6  | \$ 7,818   |
| 7 - 8  | \$ 8,050   |
| 9 - 12 | \$ 9,572   |
|        |            |