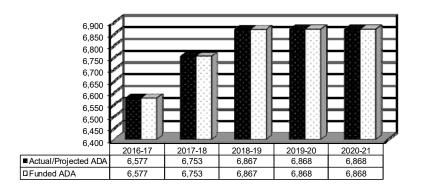

### **Summary of Revenues**

Total revenues are projected to increase by \$11,424,938. The District based its LCFF revenue projection per direction from LACOE. Federal revenues have increased due to one-time Federal CARES ACT funds received. State revenues have increased due to additional CalSTRS On-Behalf contributions recognized and one-time Learning Loss Mitigation funds received.

| Revenues       | 2020-21<br>Budget | 2020-21<br>First Interim | Change           |
|----------------|-------------------|--------------------------|------------------|
| LCFF           | \$ 58,479,118     | \$ 63,506,864            | \$<br>5,027,746  |
| Federal        | \$ 2,136,136      | \$ 5,704,474             | \$<br>3,568,338  |
| Other State    | \$ 10,762,645     | \$ 13,550,184            | \$<br>2,787,539  |
| Other Local    | \$ 4,871,917      | \$ 4,913,232             | \$<br>41,315     |
| Total Revenues | \$ 76,249,816     | \$ 87,674,754            | \$<br>11,424,938 |