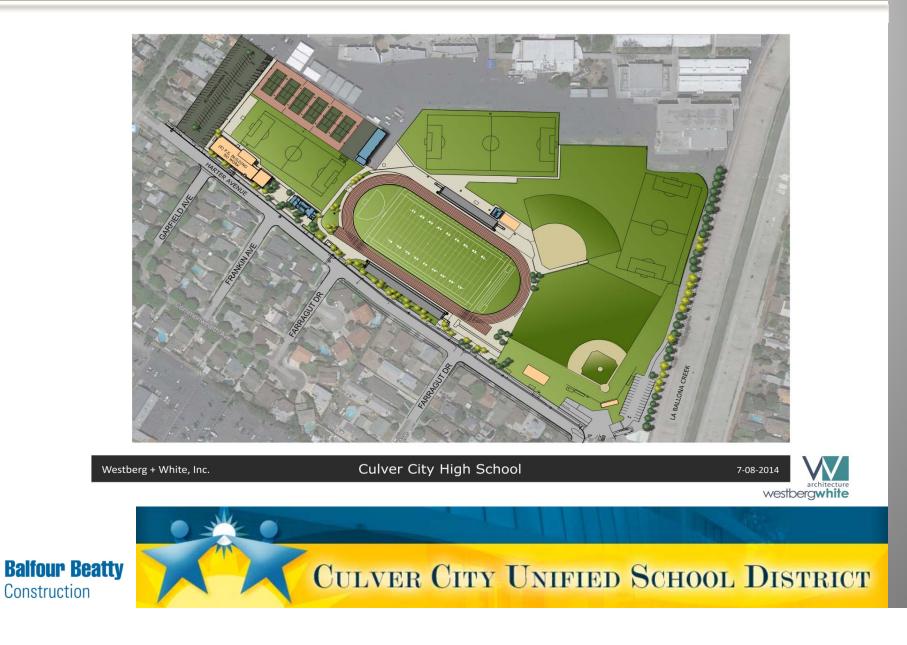

#### **ATHLETIC FIELDS PHASE 2**

- Site logistics meeting with site staff scheduled for tomorrow morning.
- ↗ Anticipate starting construction in 2-3weeks.
- Scope includes, new sod and irrigation at softball and baseball outfields, new fence and scoreboard at softball outfield, new batting cages, new field irrigation system and turf, new synthetic turf practice field, etc.

**CULVER CITY UNIFIED SCHOOL DISTRICT** 

Project duration is 5 months