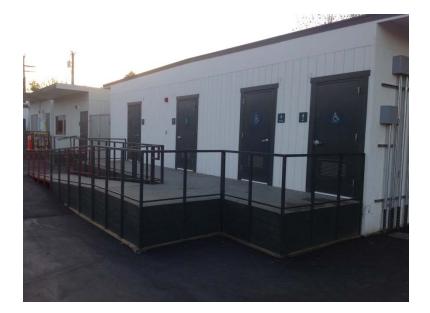

# FARRAGUT ELEMENTARY SCHOOL

- Classroom building w/restroom and ADA ramps complete.
- → Four new masonry ball walls.
- Playground improvements include: tetherball poles, basketball standards, slurry seal and striping of asphalt.
- New irrigation system and sod playfield.
  - Synthetic turf under solar array with numbering for student line up.

### FARRAGUT ELEMENTARY SCHOOL

CULVER CITY UNIFIED SCHOOL DISTRICT