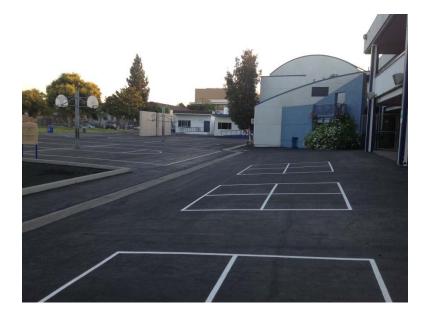

# FARRAGUT ELEMENTARY SCHOOL

- Classroom building w/restroom and ADA ramps complete.
- → Four new masonry ball walls.
- Playground improvements include: tetherball poles, basketball standards, slurry seal and striping of asphalt.
- New irrigation system and sod playfield.
  - Synthetic turf under solar array with numbering for student line up.

### FARRAGUT ELEMENTARY SCHOOL

CULVER CITY UNIFIED SCHOOL DISTRICT