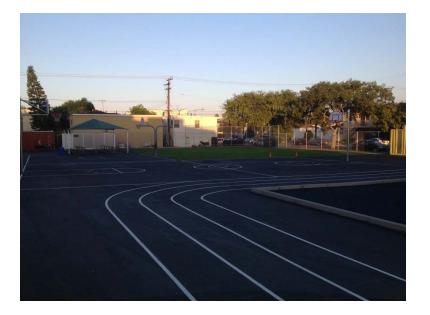

# FARRAGUT ELEMENTARY SCHOOL

- Classroom building w/restroom and ADA ramps complete.
- → Four new masonry ball walls.
- Playground improvements include: tetherball poles, basketball standards, slurry seal and striping of asphalt.
- New irrigation system and sod playfield.
  - Synthetic turf under solar array with numbering for student line up.

### FARRAGUT ELEMENTARY SCHOOL

CULVER CITY UNIFIED SCHOOL DISTRICT