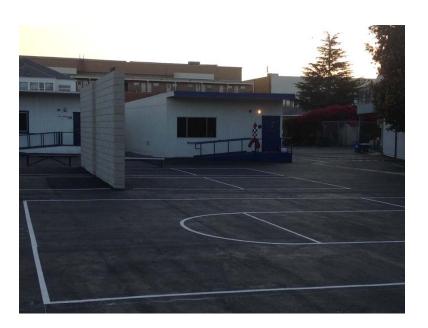

# FARRAGUT ELEMENTARY SCHOOL

- Classroom building w/restroom and ADA ramps complete.
- → Four new masonry ball walls.
- Playground improvements include: tetherball poles, basketball standards, slurry seal and striping of asphalt.
- New irrigation system and sod playfield.
  - Synthetic turf under solar array with numbering for student line up.

### FARRAGUT ELEMENTARY SCHOOL

CULVER CITY UNIFIED SCHOOL DISTRICT