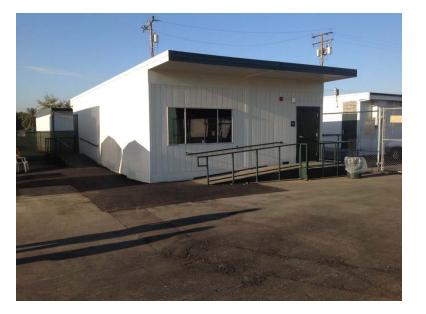

#### EL RINCON ELEMENTARY SCHOOL

Classroom building w/restroom and ADA ramp complete.

↗ Four new masonry ball walls.

Playground improvements include: slurry seal and striping of asphalt.

New storage container for emergency supplies

CULVER CITY UNIFIED SCHOOL DISTRICT

#### EL RINCON ELEMENTARY SCHOOL

**Balfour Beatty** Construction

Culver City Unified School District