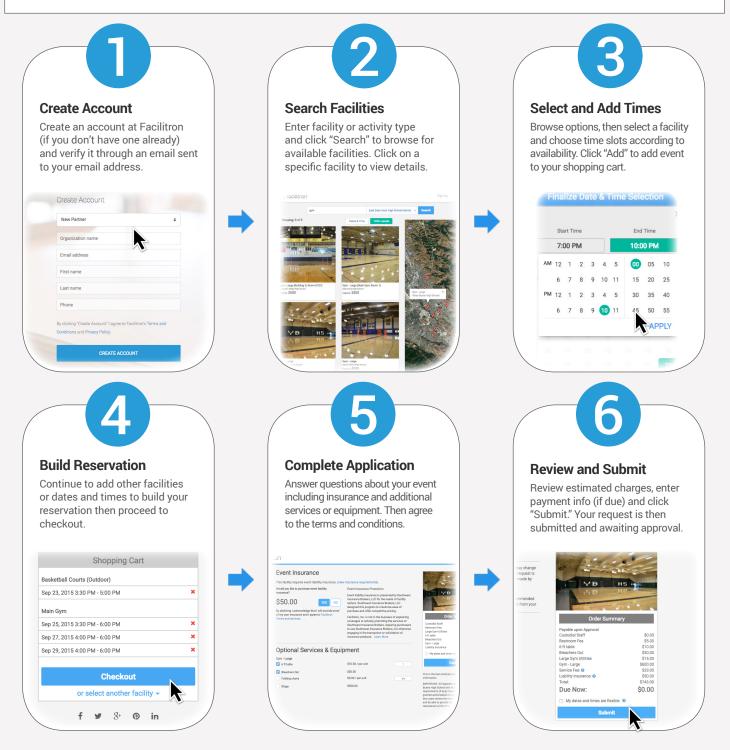

## Requesting a Facility

## **Quick Start Guide**

**Requesting a facility is easy.** Simply search by facility or activity type and browse the search results. Create a reservation request with dates and times, then checkout. Fill out the application, payment info and submit.

Fees presented during checkout are calculated per the Facility Owner Organization's policy for the particular rate schedule, time and date of a request. These estimates may include services not specifically requested (but required) - such as custodial or utilities. All fees are reviewed by the Facility Owner Organizations at the time of approval and can be changed by the facility administrator. Adjustments will be reflected at the time of approval.

Requests are subject to approval by the Facility Owner Organization and other terms and conditions before a use permit is issued.

For more support articles, videos and FAQs, visit our support site at https://support.facilitron.com