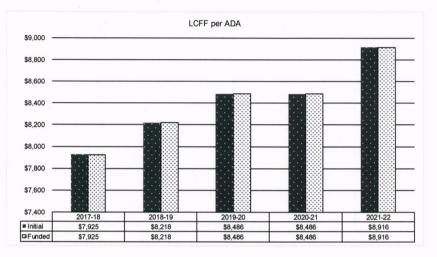

### Average Daily Attendance (ADA) and LCFF per ADA

The major source of revenue to the school district is the Local Control Funding Formula (LCFF) apportionment calculated on a base revenue formula per unit of Average Daily Attendance (ADA). These revenues are based upon the District's ADA multiplied by the Base Grant per ADA. The calculation of these two factors provides the majority of unrestricted revenues to the District. The chart below shows the LCFF funding trend, plus it illustrates the initial LCFF apportionment provided by the State compared to the final funded LCFF apportionment.

The following table shows the year-over-year trend of Average Daily Attendance (ADA). Actual ADA for Fiscal Year 2021-2022 is projected to be 6,878. There is a one-year grace period built into funding for declining enrollment districts which means that the District will be funded at the higher of the prior year or current year ADA.