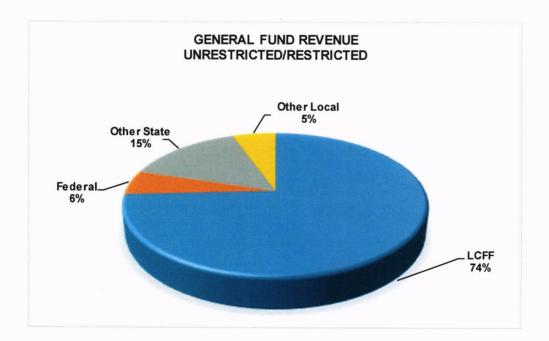

| Revenues       | 2019-20<br>Unaudited | 2020-21<br>Est. Actuals | 2021-22<br>Budget | Change from<br>Est. Actuals |
|----------------|----------------------|-------------------------|-------------------|-----------------------------|
| LCFF           | 63,665,525           | 63,556,615              | 66,760,379        | 3,203,764                   |
| Federal        | 2,680,783            | 6,693,318               | 4,966,845         | (1,726,473)                 |
| Other State    | 13,138,758           | 18,191,419              | 13,448,473        | (4,742,946)                 |
| Other Local    | 5,242,516            | 4,911,956               | 4,893,596         | (18,360)                    |
| Total Revenues | 84,727,582           | 93,353,308              | 90,069,293        | (3,284,015)                 |