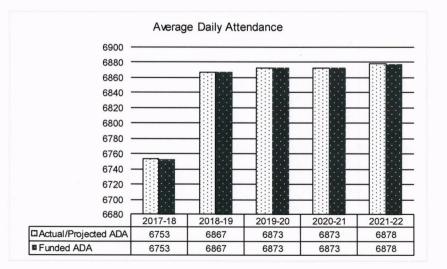

The following table shows the year-over-year trend of Average Daily Attendance (ADA). Actual ADA for Fiscal Year 2021-2022 is projected to be 6,878. There is a one-year grace period built into funding for declining enrollment districts which means that the District will be funded at the higher of the prior year or current year ADA.