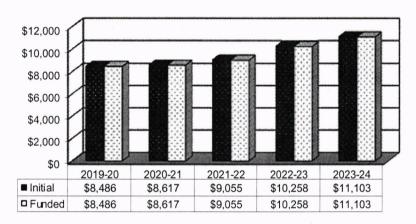

#### LCFF per ADA

The following table shows the year-over-year trend of ADA. Actual ADA for fiscal year 2023-24 is projected to be 6,421.

#### **Average Daily Attendance**