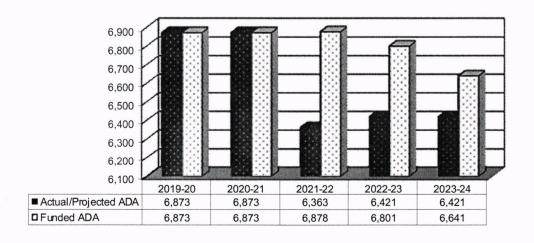

#### **Summary of Revenues**

Total revenues are projected to increase by \$3,360,697. Federal revenue increased due to the reconciliation of ESSER funds spent and received in prior years. State revenue increased due to the continued funding of the ELO-P program that is restricted and utilized for the District's before and after school program that has been implemented in the current fiscal year. Local revenue increased to account for additional anticipated interest and donation revenue.

| Revenues       |    | 2023-24<br>Budget |    |             |    | First Interim |  | Change |
|----------------|----|-------------------|----|-------------|----|---------------|--|--------|
| LCFF           | \$ | 80,244,654        | \$ | 80,248,427  | \$ | 3,773         |  |        |
| Federal        | \$ | 2,596,669         | \$ | 3,367,462   | \$ | 770,793       |  |        |
| Other State    | \$ | 16,540,607        | \$ | 18,809,236  | \$ | 2,268,629     |  |        |
| Other Local    | \$ | 5,131,763         | \$ | 5,449,265   | \$ | 317,502       |  |        |
| Total Revenues | \$ | 104,513,693       | \$ | 107,874,390 | \$ | 3,360,697     |  |        |