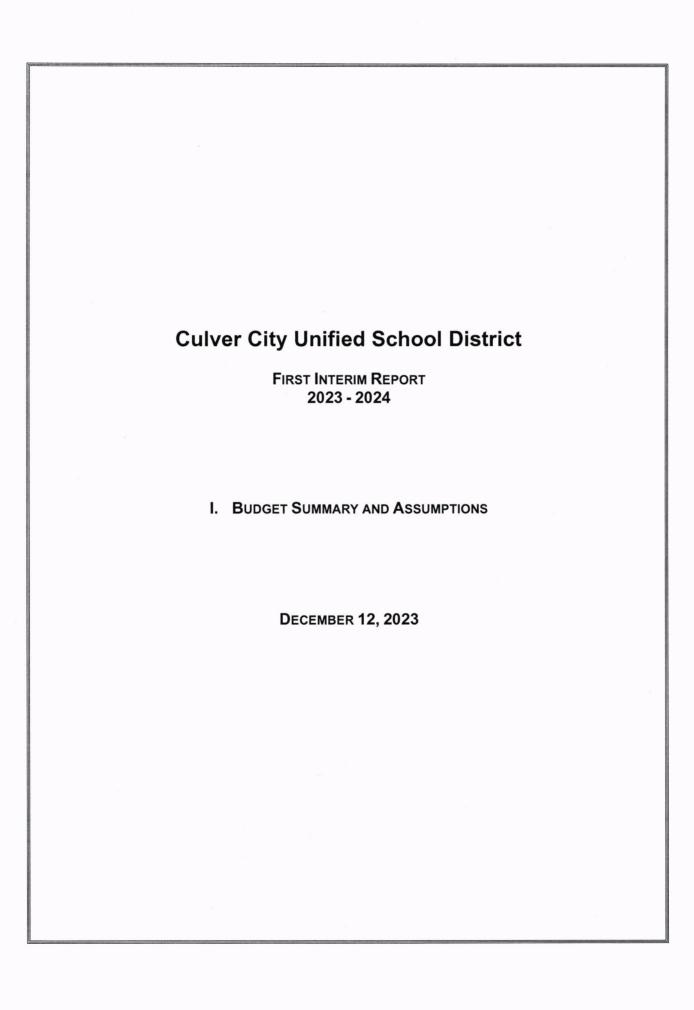

#### Average Daily Attendance (ADA) and Local Control Funding Formula (LCFF) per ADA

The major source of revenue to the school district is the LCFF apportionment calculated on a base revenue formula per unit of Average Daily Attendance (ADA). These revenues are based upon the District's ADA multiplied by the District's LCFF per ADA. The calculation of these two factors provides the majority of unrestricted revenues to the District. The chart below shows the LCFF funding trend, plus it illustrates the initial LCFF provided by the State compared to the final funded LCFF.

#### LCFF per ADA

The following table shows the year-over-year trend of ADA. Actual ADA for fiscal year 2023-24 is projected to be 6,421.